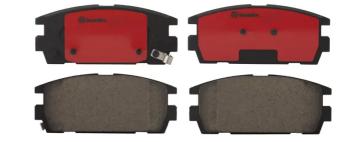

## **BRAKE PAD PRIME CERAMIC** P30021N

## The P30021N NAO brake pad is synonymous with reliability

Brembo NAO brake pads stand out for their ultimate braking comfort, reduced friction wear and low dust mission, which makes for cleaner rims and reduced maintenance requirements. The advanced friction material in keeping with the strictest environmental standards is the main distinguishing feature of NAO compounds.

- OE-equivalent
- Brembo quality
- Safety
- Comfort
- Durability
- **Dust reduction**
- With accessories