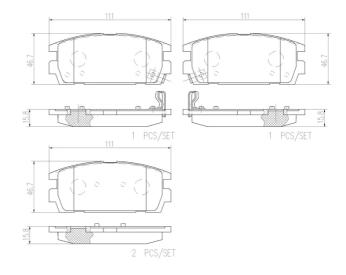

## **Technical specifications**

Thickness EAN code Axle 8020584086773 Rear 16 mm

Width Height Braking system Mando

111 mm **47** mm

Accessories Wear indicator WVA number With anti-squeal Acoustic 23813,24201,24202 shim