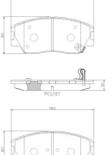

## **Technical specifications**

EAN code Axle Thickness **8020584119174** Front **18** mm

Width Height 134 mm 60 mm

Wear indicator WVA number Accessories

Acoustic 26224,26225,26226 With anti-squeal shim

**COMPATIBLE VEHICLES** 