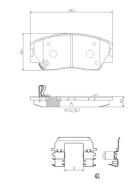

## **Technical specifications**

EAN code Axle Thickness **8020584119174** Front **18** mm

Width Height 134 mm 60 mm

Wear indicator WVA number Accessories

Acoustic 26224,26225,26226 With anti-squeal shim

**COMPATIBLE VEHICLES** 