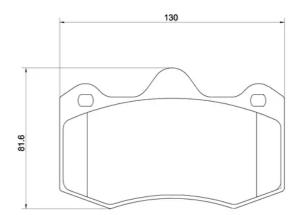

## **Technical specifications**

| EAN code                  | Axle                       | Thickness                               |
|---------------------------|----------------------------|-----------------------------------------|
| <b>8020584125472</b>      | Front                      | <b>16</b> mm                            |
| Width                     | Height                     | Braking system                          |
| <b>130</b> mm             | <b>82</b> mm               | Lockheed                                |
| Wear indicator<br>Without | WVA number<br><b>20345</b> | Accessories<br>With anti-squeal<br>shim |