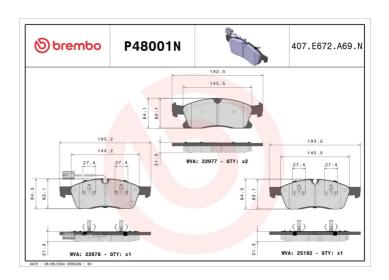

## **Technical specifications**

| EAN code<br><b>8020584119358</b> | Axle<br>Front              | Thickness<br><b>21</b> mm                          |
|----------------------------------|----------------------------|----------------------------------------------------|
| Width<br>193 mm                  | Height<br><b>64</b> mm     | Braking system <b>ATE</b>                          |
| Wear indicator<br>Electric       | WVA number<br><b>22977</b> | Accessories With accessories With anti-squeal shim |