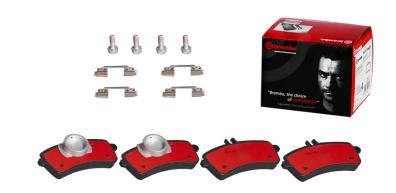

## BRAKE PAD PRIME CERAMIC P50130N

## The P50130N NAO brake pad is synonymous with reliability

Brembo NAO brake pads stand out for their ultimate braking comfort, reduced friction wear and low dust mission, which makes for cleaner rims and reduced maintenance requirements. The advanced friction material in keeping with the strictest environmental standards is the main distinguishing feature of NAO compounds.

- ✓ OE-equivalent
- Brembo quality
- Safety
- Comfort
- Durability
- ✓ Dust reduction
- ✓ With accessories

## **Technical specifications**

EAN code Axle Thickness
8020584068281 Rear 18 mm

Width Height Braking system
146 mm 68 mm TRW

Accessories
Wear indicator With accessories

Prepared for wear indicator

VVA number

WVA number

With accessories

With anti-squeal shim

With brake caliper bolts