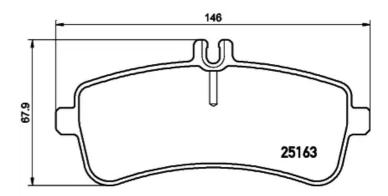

## **Technical specifications**

EAN code Axle Thickness
8020584068281 Rear 18 mm

Width Height Braking system
146 mm 68 mm TRW

Accessories
Wear indicator With accessories

Prepared for wear indicator

VVA number