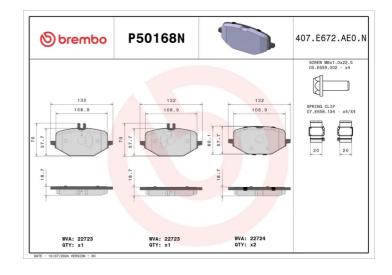

### **Technical specifications**

| EAN code      | Axle         | Thickness      |
|---------------|--------------|----------------|
| 8020584119631 | <b>Rear</b>  | <b>19</b> mm   |
| Width         | Height       | Braking system |
| <b>132</b> mm | <b>60</b> mm | <b>TRW</b>     |

#### Wear indicator

Prepared for wear indicator

WVA number 22723,22724 With anti-squeal shim With brake caliper bolts

Accessories