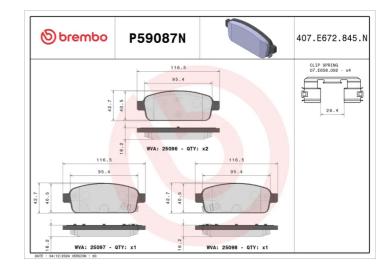

## **Technical specifications**

EAN code Axle Thickness 8020584114056 Rear 16 mm

Width Height Braking system

117 mm 43 mm TRW

Wear indicator WVA number Accessories

Acoustic 25096,25097,25098 With anti-squeal shim