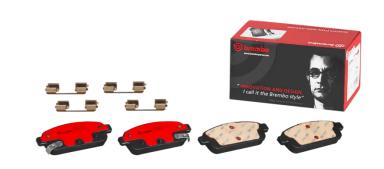

## BRAKE PAD PRIME CERAMIC P59087N

## The P59087N NAO brake pad is synonymous with reliability

Brembo NAO brake pads stand out for their ultimate braking comfort, reduced friction wear and low dust mission, which makes for cleaner rims and reduced maintenance requirements. The advanced friction material in keeping with the strictest environmental standards is the main distinguishing feature of NAO compounds.

- ✓ OE-equivalent
- Brembo quality
- Safety
- Comfort
- Durability
- ✓ Dust reduction
- ✓ With accessories