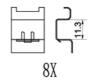

## **Technical specifications**

Thickness EAN code Axle 8020584119679 Rear **17** mm

Width Height Braking system

CBI **92** mm **46** mm

Accessories

With accessories WVA number Wear indicator With anti-squeal Acoustic 26195 shim