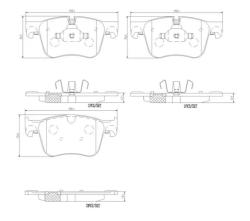

## **Technical specifications**

Thickness EAN code Axle 8020584114254 Front 17 mm

Width Height Braking system

155 mm **70** mm **Teves** 

Accessories Wear indicator

With accessories WVA number Prepared for wear With anti-squeal 25833,25834 indicator shim

With piston clip

**COMPATIBLE VEHICLES** 