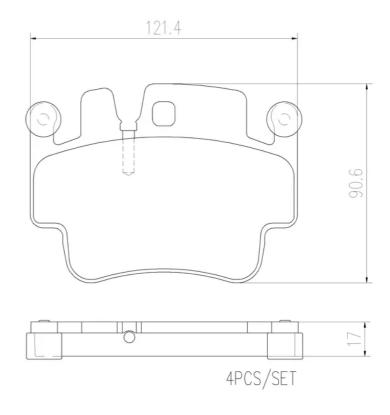

## **Technical specifications**

Thickness EAN code Axle 8020584112854 Front and rear **17** mm

Width Height

**121** mm **91** mm

Wear indicator

Prepared for wear indicator

WVA number

23329