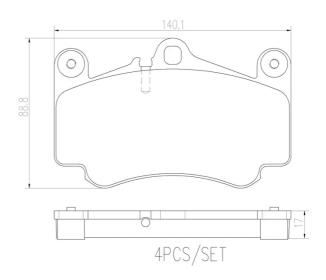

## **Technical specifications**

| EAN code<br><b>8020584083123</b>           | Axle<br>Front              | Thickness<br>17 mm                                    |
|--------------------------------------------|----------------------------|-------------------------------------------------------|
| Width<br>140 mm                            | Height<br><b>89</b> mm     | Braking system Brembo                                 |
| Wear indicator Prepared for wear indicator | WVA number<br><b>23139</b> | Accessories With anti-squeal shim With counterweights |