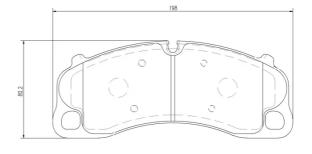

## **Technical specifications**

EAN code Axle Thickness **8020584119785 Front 17** mm

Width Height 198 mm 80 mm

Wear indicator

Prepared for wear indicator

25519

Accessories

With anti-squeal shim