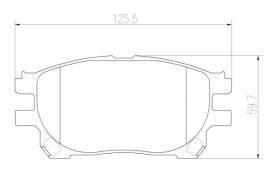

## **Technical specifications**

| EAN code<br><b>8020584085646</b> | Axle<br>Front       | Thickness<br><b>17</b> mm               |
|----------------------------------|---------------------|-----------------------------------------|
| Width<br>126 mm                  | Height 60 mm        | Braking system <b>Akebono</b>           |
| Wear indicator<br><b>Without</b> | WVA number<br>23759 | Accessories<br>With anti-squeal<br>shim |