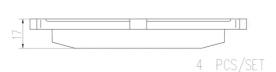

## **Technical specifications**

| EAN code<br><b>8020584085646</b> | Axle<br>Front       | Thickness<br><b>17</b> mm               |
|----------------------------------|---------------------|-----------------------------------------|
| Width<br>126 mm                  | Height 60 mm        | Braking system <b>Akebono</b>           |
| Wear indicator<br><b>Without</b> | WVA number<br>23759 | Accessories<br>With anti-squeal<br>shim |