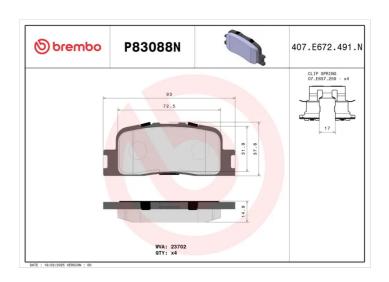

## **BRAKE PAD PRIME CERAMIC** P83088N

## **Technical specifications**

| EAN code<br><b>8020584099803</b> | Axle<br><b>Rear</b>     | Thickness 15 mm                         |
|----------------------------------|-------------------------|-----------------------------------------|
| Width <b>93</b> mm               | Height<br><b>38</b> mm  | Braking system <b>Akebono</b>           |
| Wear indicator<br><b>Without</b> | WVA number <b>23702</b> | Accessories<br>With anti-squeal<br>shim |