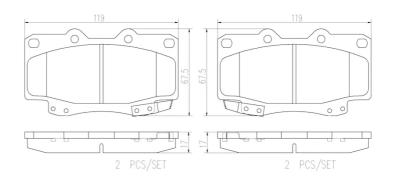

## **Technical specifications**

| EAN code<br><b>8020584104781</b> | Axle<br>Front             | Thickness  17 mm                        |
|----------------------------------|---------------------------|-----------------------------------------|
| Width<br>119 mm                  | Height <b>68</b> mm       | Braking system <b>Sumitomo</b>          |
| Wear indicator Acoustic          | WVA number<br>21679,21680 | Accessories<br>With anti-squeal<br>shim |