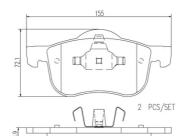

## **Technical specifications**

| EAN code       | Axle         | Thickness        |
|----------------|--------------|------------------|
| 8020584100202  | Front        | <b>19</b> mm     |
|                |              |                  |
| Width          | Height       | Braking system   |
| <b>155</b> mm  | <b>69</b> mm | Teves            |
|                |              |                  |
|                |              | Accessories      |
| Wear indicator | WVA number   | With accessories |

ator WVA number 23073,23074

2 PCS/SET

**COMPATIBLE VEHICLES** 