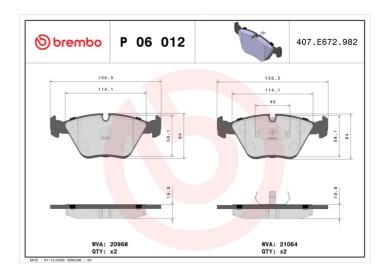

## **BRAKE PAD** P 06 012

## **Technical specifications**

| •                                          |                                  |                                                                     |
|--------------------------------------------|----------------------------------|---------------------------------------------------------------------|
| EAN code<br><b>8020584050125</b>           | Axle<br>Front                    | Thickness<br><b>20</b> mm                                           |
| Width<br>156 mm                            | Height 64 mm                     | Braking system<br><b>Teves</b>                                      |
| Wear indicator Prepared for wear indicator | WVA number<br><b>20968,21064</b> | Accessories With accessories With anti-squeal shim With piston clip |