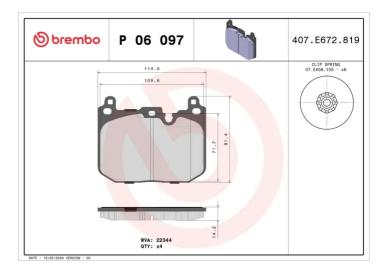

## **Technical specifications**

| EAN code<br><b>8020584086933</b>           | Axle<br>Front              | Thickness 15 mm                                             |
|--------------------------------------------|----------------------------|-------------------------------------------------------------|
| Width<br>115 mm                            | Height<br><b>91</b> mm     | Braking system<br><b>Brembo</b>                             |
| Wear indicator Prepared for wear indicator | WVA number<br><b>22344</b> | Accessories<br>With accessories<br>With anti-squeal<br>shim |