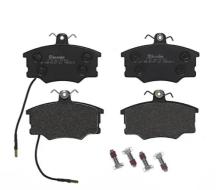

## BRAKE PAD P 23 034

The P 23 034 brake pad is synonymous with reliability

The Brembo brake pad guarantees ultimate safety when braking thanks to the use of more than 100 different compounds, designed according to the type of vehicle and use. Stopping distances reduced to a minimum, maximum driving comfort and silent operation are the most important features of Brembo materials. Brembo brake pads are supplied together with an extensive range of accessories and assembly kits for professionalstandard installation.

### **Technical specifications**

| EAN code                          | Axle                            | Thickness                                                                                  |
|-----------------------------------|---------------------------------|--------------------------------------------------------------------------------------------|
| <b>8020584051047</b>              | Front                           | <b>17</b> mm                                                                               |
| Width                             | Height                          | Braking system                                                                             |
| <b>104</b> mm                     | <b>67</b> mm                    | <b>Lucas</b>                                                                               |
| Wear indicator<br><b>Electric</b> | WVA number<br>21093,21094,21095 | Accessories<br>With accessories<br>With anti-squeal<br>shim<br>With brake caliper<br>bolts |