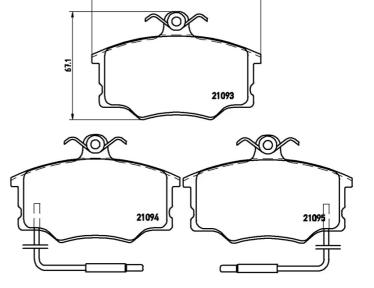

### **Technical specifications**

| EAN code                          | Axle                            | Thickness                                                                                  |
|-----------------------------------|---------------------------------|--------------------------------------------------------------------------------------------|
| <b>8020584051047</b>              | Front                           | <b>17</b> mm                                                                               |
| Width                             | Height                          | Braking system                                                                             |
| <b>104</b> mm                     | <b>67</b> mm                    | <b>Lucas</b>                                                                               |
| Wear indicator<br><b>Electric</b> | WVA number<br>21093,21094,21095 | Accessories<br>With accessories<br>With anti-squeal<br>shim<br>With brake caliper<br>bolts |