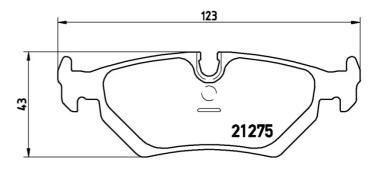

## **Technical specifications**

**Thickness** EAN code Axle 8020584051320 Rear 17 mm Width Height Braking system 123 mm 43 mm **Teves** Accessories With accessories Wear indicator WVA number With anti-squeal Electric 21275,21276 shim With piston clip