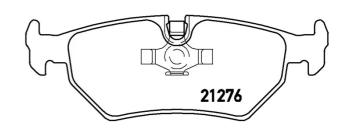

## **Technical specifications**

**Thickness** EAN code Axle 8020584051320 Rear 17 mm Width Height Braking system 123 mm 43 mm **Teves** Accessories With accessories Wear indicator WVA number With anti-squeal Electric 21275,21276 shim With piston clip