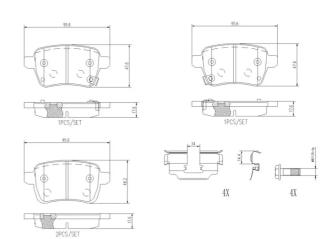

## **Technical specifications**

| EAN code<br><b>8020584087572</b>  | Axle<br><b>Rear</b>                    | Thickness 18 mm                                                             |
|-----------------------------------|----------------------------------------|-----------------------------------------------------------------------------|
| Width<br><b>96</b> mm             | Height 48 mm                           | Braking system <b>TRW</b>                                                   |
| Wear indicator<br><b>Acoustic</b> | WVA number<br><b>25818,25819,25820</b> | Accessories With accessories With anti-squeal shim With brake caliper bolts |