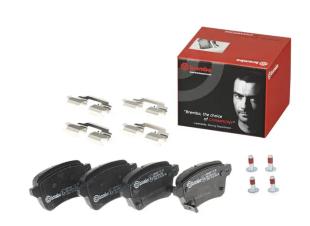

## The P 23 190 brake pad is synonymous with reliability

The Brembo brake pad guarantees ultimate safety when braking thanks to the use of more than 100 different compounds, designed according to the type of vehicle and use. Stopping distances reduced to a minimum, maximum driving comfort and silent operation are the most important features of Brembo materials. Brembo brake pads are supplied together with an extensive range of accessories and assembly kits for professionalstandard installation.

- Brembo quality
- ECE-R90 certificate
- Safety
- Performance
- Comfort
- With accessories

## **Technical specifications**

| EAN code<br><b>8020584087572</b>  | Axle<br><b>Rear</b>                    | Thickness 18 mm                                                             |
|-----------------------------------|----------------------------------------|-----------------------------------------------------------------------------|
| Width<br><b>96</b> mm             | Height 48 mm                           | Braking system <b>TRW</b>                                                   |
| Wear indicator<br><b>Acoustic</b> | WVA number<br><b>25818,25819,25820</b> | Accessories With accessories With anti-squeal shim With brake caliper bolts |