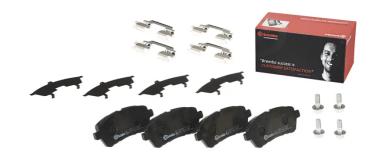

## The P 24 203 brake pad is synonymous with reliability

The Brembo brake pad guarantees ultimate safety when braking thanks to the use of more than 100 different compounds, designed according to the type of vehicle and use. Stopping distances reduced to a minimum, maximum driving comfort and silent operation are the most important features of Brembo materials. Brembo brake pads are supplied together with an extensive range of accessories and assembly kits for professional-standard installation.

- ✓ OE-equivalent
- Brembo quality
- ✓ ECE-R90 certificate
- ✓ Safety
- Performance
- ✓ Comfort
- With accessories