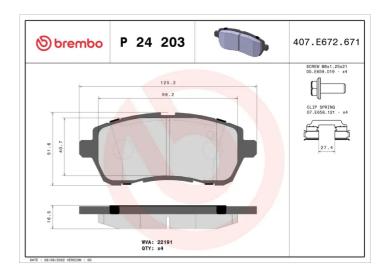

## BRAKE PAD P 24 203

## **Technical specifications**

| 8020584087220          | Axle<br><b>Front</b>    | 17 mm                                                             |
|------------------------|-------------------------|-------------------------------------------------------------------|
| Width                  | Height<br><b>52</b> mm  | Braking system <b>TRW</b>                                         |
| 120 111111             | 32 111111               | Accessories                                                       |
| Wear indicator Without | WVA number <b>22191</b> | With accessories<br>With anti-squeal<br>shim<br>With brake calipe |
|                        |                         | bolts                                                             |