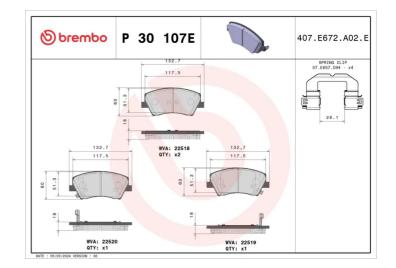

#### **Technical specifications**

| EAN code                          | Axle                            | Thickness                                                   |
|-----------------------------------|---------------------------------|-------------------------------------------------------------|
| 8020584123409                     | Front                           | <b>18</b> mm                                                |
| Width                             | Height                          | Braking system                                              |
| <b>133</b> mm                     | <b>60</b> mm                    | Mando                                                       |
| Wear indicator<br><b>Acoustic</b> | WVA number<br>22518,22519,22520 | Accessories<br>With accessories<br>With anti-squeal<br>shim |