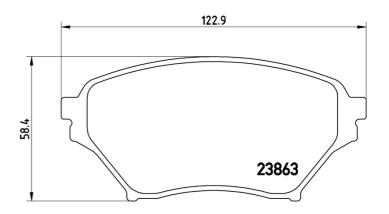

## **Technical specifications**

| Wear indicator Without           | WVA number<br>23863    | Accessories With anti-squeal shim |
|----------------------------------|------------------------|-----------------------------------|
| Width 123 mm                     | Height<br><b>58</b> mm | Braking system <b>Sumitomo</b>    |
| EAN code<br><b>8020584053669</b> | Axle<br><b>Front</b>   | Thickness<br><b>15</b> mm         |