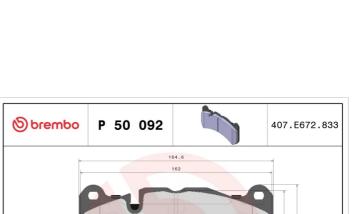

#### **Technical specifications**

| EAN code                                   | Axle         | Thickness                      |
|--------------------------------------------|--------------|--------------------------------|
| <b>8020584103241</b>                       | Front        | <b>18</b> mm                   |
| Width                                      | Height       | Braking system                 |
| <b>165</b> mm                              | <b>81</b> mm | <b>Brembo</b>                  |
| Wear indicator<br><b>Prepared for wear</b> | WVA number   | Accessories<br>With anti-squea |

23955

ς With anti-squeal shim

# 57.1 81.4 7.4 WVA: 23955 QTY: x4

**COMPATIBLE VEHICLES** 