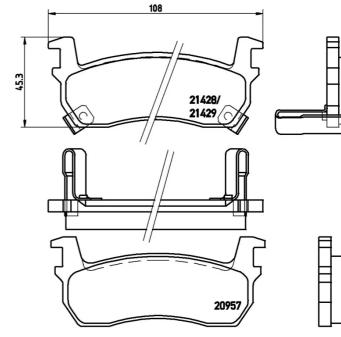

#### **Technical specifications**

| EAN code             | Axle         | Thickness      |
|----------------------|--------------|----------------|
| <b>8020584061428</b> | Front        | <b>16</b> mm   |
| Width                | Height       | Braking system |
| <b>108</b> mm        | <b>45</b> mm | <b>Akebono</b> |
| Wear indicator       | WVA number   | Accessories    |

20957,21428,21429

With anti-squeal shim