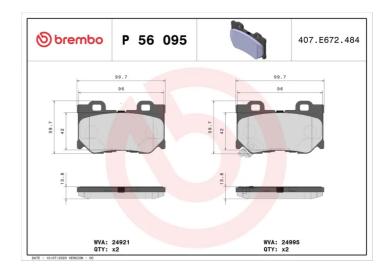

## **BRAKE PAD P 56 095**

## **Technical specifications**

| EAN code<br><b>8020584108857</b>  | Axle<br><b>Rear</b>              | 14 mm                                   |
|-----------------------------------|----------------------------------|-----------------------------------------|
| Width<br>100 mm                   | Height 59 mm                     | Braking system<br><b>Akebono</b>        |
| Wear indicator<br><b>Acoustic</b> | WVA number<br><b>24921,24995</b> | Accessories<br>With anti-squeal<br>shim |