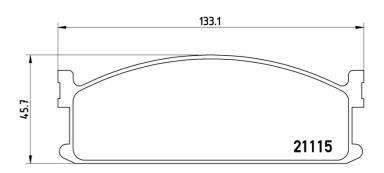

## **Technical specifications**

Axle

| 8020584055397                    | Front                   | <b>16</b> mm                            |
|----------------------------------|-------------------------|-----------------------------------------|
| Width 133 mm                     | Height<br><b>46</b> mm  | Braking system Sumitomo                 |
| Wear indicator<br><b>Without</b> | WVA number <b>21115</b> | Accessories<br>With anti-squeal<br>shim |