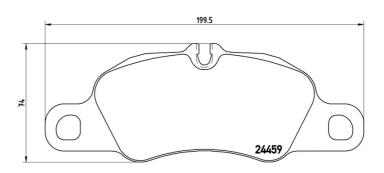

## **Technical specifications**

| Wear indicator Prepared for wear indicator | WVA number <b>24459</b> | Accessories With anti-squeal shim |
|--------------------------------------------|-------------------------|-----------------------------------|
| Width 200 mm                               | Height <b>74</b> mm     | Braking system<br><b>Brembo</b>   |
| EAN code<br><b>8020584090794</b>           | Axle<br>Front           | Thickness  19 mm                  |