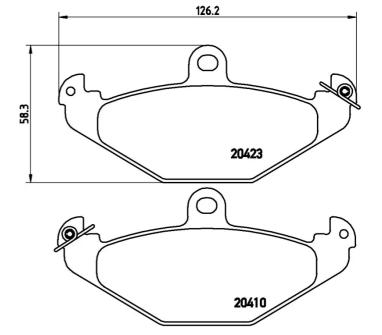

#### **Technical specifications**

| EAN code                  | Axle                             | Thickness                               |
|---------------------------|----------------------------------|-----------------------------------------|
| <b>8020584056806</b>      | <b>Rear</b>                      | <b>15</b> mm                            |
| Width                     | Height                           | Braking system                          |
| <b>126</b> mm             | <b>58</b> mm                     | <b>Brembo</b>                           |
| Wear indicator<br>Without | WVA number<br><b>20410,20423</b> | Accessories<br>With anti-squeal<br>shim |