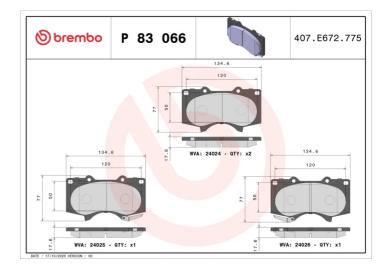

## **Technical specifications**

| Wear indicator Acoustic          | WVA number <b>24024,24025,24026</b> | Accessories With anti-squeal shim |
|----------------------------------|-------------------------------------|-----------------------------------|
| Width 135 mm                     | Height<br><b>77</b> mm              | Braking system <b>Sumitomo</b>    |
| EAN code<br><b>8020584058015</b> | Axle<br>Front                       | Thickness 18 mm                   |