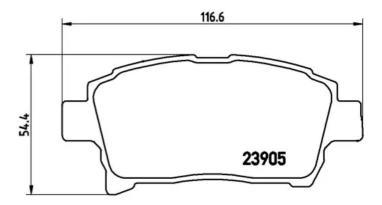

## **Technical specifications**

Thickness EAN code Axle 8020584090893 Front **17** mm

Width Height Braking system

Akebono **117** mm **51** mm

Accessories WVA number Wear indicator

23904,23905,23906,23907 With anti-squeal shim Acoustic