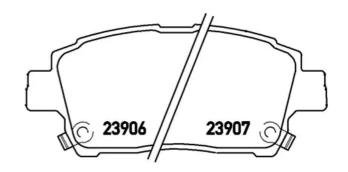

## **Technical specifications**

Thickness EAN code Axle 8020584090893 Front **17** mm

Width Height Braking system

Akebono **117** mm **51** mm

Accessories WVA number Wear indicator

23904,23905,23906,23907 With anti-squeal shim Acoustic