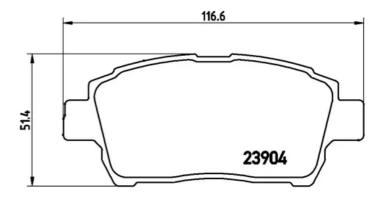

## **Technical specifications**

Thickness EAN code Axle 8020584090893 Front **17** mm

Width Height Braking system

Akebono **117** mm **51** mm

Accessories WVA number Wear indicator

23904,23905,23906,23907 With anti-squeal shim Acoustic