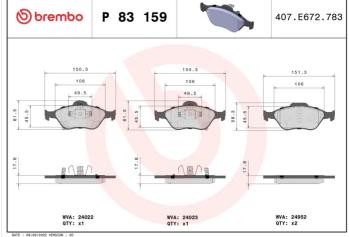

## **Technical specifications**

| EAN code                          | Axle                                   | Thickness                               |
|-----------------------------------|----------------------------------------|-----------------------------------------|
| 8020584084236                     | Front                                  | <b>18</b> mm                            |
| Width                             | Height                                 | Braking system                          |
| <b>150</b> mm                     | <b>59</b> mm                           | <b>Teves</b>                            |
| Wear indicator<br><b>Acoustic</b> | WVA number<br><b>24022,24023,24952</b> | Accessories<br>With anti-squeal<br>shim |