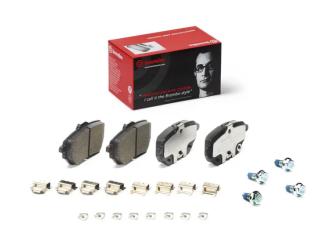

## The P 83 182 brake pad is synonymous with reliability

The Brembo brake pad guarantees ultimate safety when braking thanks to the use of more than 100 different compounds, designed according to the type of vehicle and use. Stopping distances reduced to a minimum, maximum driving comfort and silent operation are the most important features of Brembo materials. Brembo brake pads are supplied together with an extensive range of accessories and assembly kits for professional-standard installation.

- ✓ OE-equivalent
- Brembo quality
- ✓ ECE-R90 certificate
- Safety
- Performance
- ✓ Comfort
- With accessories

## **Technical specifications**

EAN code Axle Thickness 8020584120033 Rear 16 mm

Width Height 100 mm 50 mm

Accessories

Wear indicator WVA number With accessories With anti-squeal Acoustic 26236,26237,26238 shim

With brake caliper

bolts

**COMPATIBLE VEHICLES** 