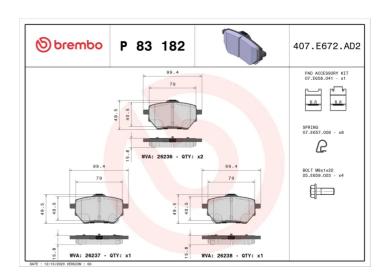

## **BRAKE PAD P 83 182**

## **Technical specifications**

EAN code Axle Thickness 8020584120033 Rear 16 mm

Width Height 100 mm 50 mm

Accessories

Wear indicator WVA number With accessories With anti-squeal Acoustic 26236,26237,26238 shim