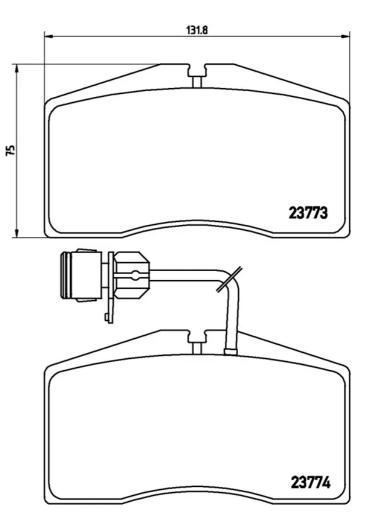

## **Technical specifications**

| EAN code                          | Axle                      | Thickness                               |
|-----------------------------------|---------------------------|-----------------------------------------|
| 8020584058565                     | Front                     | <b>18</b> mm                            |
| Width                             | Height                    | Braking system                          |
| <b>132</b> mm                     | <b>75</b> mm              | <b>Brembo</b>                           |
| Wear indicator<br><b>Electric</b> | WVA number<br>23773,23774 | Accessories<br>With anti-squeal<br>shim |