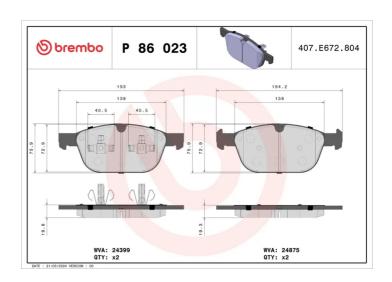

## **Technical specifications**

| EAN code<br><b>8020584091067</b> | Axle<br>Front                    | Thickness<br><b>20</b> mm                                           |
|----------------------------------|----------------------------------|---------------------------------------------------------------------|
| Width 193 mm                     | Height <b>76</b> mm              | Braking system <b>Teves</b>                                         |
| Wear indicator <b>Without</b>    | WVA number<br><b>24399,24875</b> | Accessories With accessories With anti-squeal shim With piston clip |