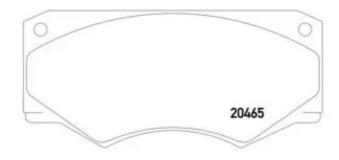

## **Technical specifications**

| 8020584059128  Width  149 mm | Front Height 69 mm     | 18 mm Braking system Perrot       |
|------------------------------|------------------------|-----------------------------------|
| Wear indicator Electric      | WVA number 20465,21006 | Accessories With anti-squeal shim |