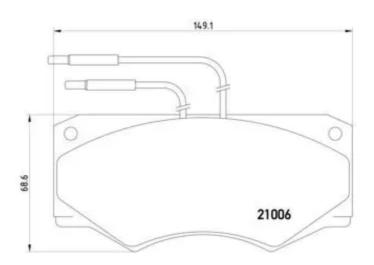

## **Technical specifications**

| 8020584059128  Width  149 mm | Front Height 69 mm     | 18 mm Braking system Perrot       |
|------------------------------|------------------------|-----------------------------------|
| Wear indicator Electric      | WVA number 20465,21006 | Accessories With anti-squeal shim |