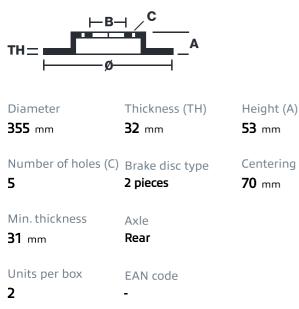

## () brembo

## BRAKE DISC GT | TY5 202.8010A

The 202.8010A brake disc kit for track day enthusiasts

The GT|D, GT|TY1 and GT|TY3 disc kits provide maximum performance and optimum braking balance while retaining original equipment calipers. These systems are in fact designed to be fully compatible with standard calipers, wheels and all other original equipment components. Depending on the vehicle, the discs can be uprated, in which case a dedicated bracket is supplied to allow installation with OE calipers, and the space occupied within the rim must be specified.

- OE-equivalent
- Safety
- Performance
- Comfort
- Exclusive style
- Racing inspired
- Sports driving
- Sporty look

## **Technical specifications**