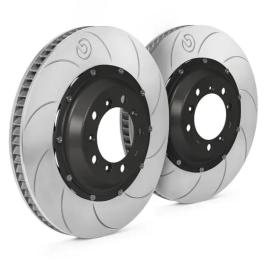

## BRAKE DISC GT | TY5 202.8010A

The 202.8010A brake disc kit for track day enthusiasts

The GT|D, GT|TY1 and GT|TY3 disc kits provide maximum performance and optimum braking balance while retaining original equipment calipers. These systems are in fact designed to be fully compatible with standard calipers, wheels and all other original equipment components. Depending on the vehicle, the discs can be uprated, in which case a dedicated bracket is supplied to allow installation with OE calipers, and the space occupied within the rim must be specified.