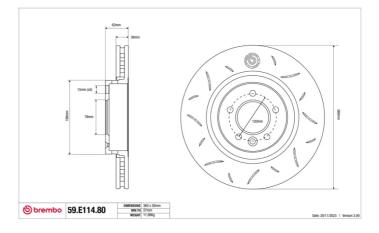

- OE-equivalent
- Brembo quality
- ECE-R90 certificate
- Safety
- Performance
- Comfort
- Sports driving
- Sporty look

| Diameter                  | Thickness (TH)                   | Height (A)   |
|---------------------------|----------------------------------|--------------|
| <b>360</b> mm             | <b>30</b> mm                     | <b>63</b> mm |
| Number of holes (C)       | Brake disc type                  | Centering    |
| <b>5</b>                  | Solid                            | <b>79</b> mm |
| Min. thickness            | Tightening torque                | Axle         |
| <b>27</b> mm              | <b>140</b> Nm                    | Front        |
| Units per box<br><b>1</b> | EAN code<br><b>8020584605530</b> |              |