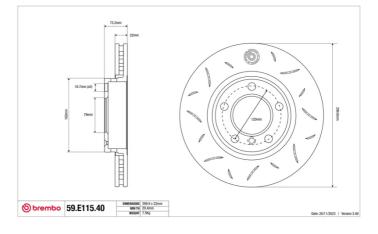

## SPORT | TY3 BRAKE DISC 59.E115.40

The 59.E115.40 brake disc is synonymous with reliability

Type-3 slotting used to distinguish the Brembo SPORT | TY3 brake disc is widely used in professional motorsports. It therefore offers superior initial response with excellent release characteristics, improving braking performance while giving the vehicle an aggressive appearance. The Brembo logo on the braking surface adds an exclusive and unique touch to the vehicle. The SPORT | TY3 brake discs are plug-and-play since they replace OE discs directly.