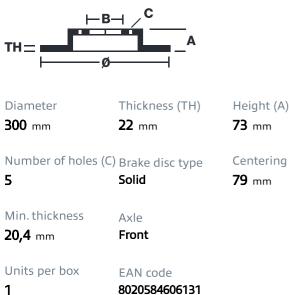

## SPORT | TY3 BRAKE DISC 59.E115.40

The 59.E115.40 brake disc is synonymous with reliability

Type-3 slotting used to distinguish the Brembo SPORT | TY3 brake disc is widely used in professional motorsports. It therefore offers superior initial response with excellent release characteristics, improving braking performance while giving the vehicle an aggressive appearance. The Brembo logo on the braking surface adds an exclusive and unique touch to the vehicle. The SPORT | TY3 brake discs are plug-and-play since they replace OE discs directly.