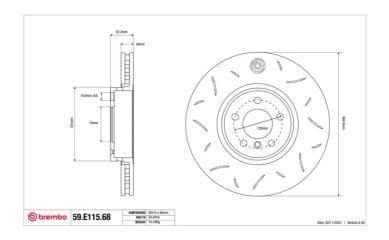

## **Technical specifications**

Diameter Thickness (TH) Height (A) 365 mm 62 mm

Number of holes (C) Brake disc type

Centering

Solid

75 mm

Min. thickness Tightening torque Axle

34,4 mm T40 Nm Front

Units per box EAN code **1 8020584606421** 