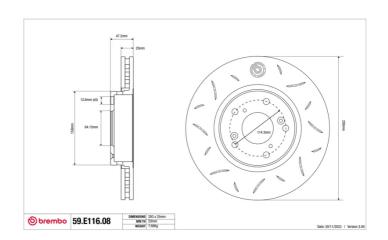

## **Technical specifications**

Diameter Thickness (TH) Height (A)

293 mm

25 mm

47 mm

Number of holes (C) Brake disc type Centering

5 Solid 64 mm

Min. thickness Axle

23 mm Front

Units per box EAN code **8020584606810** 