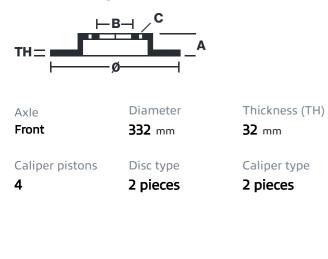

## () brembo

## UPGRADE GT KIT 1H2.7005A\_

The 1H2.7005A\_ GT kit is synonymous with superior performance

Complete braking systems, comprising components derived from the world of motorsports and offering unrivalled levels of technology on the market. They feature aluminium radial-mounted fixed calipers, with opposing pistons. Depending on the type of system and the required performance level, the calipers can either be in two-parts, monoblock or even monoblock machined from solid billet metal. The uprated brake discs can be integral (one-piece) or composite, drilled or slotted.



- Brembo quality
- Safety
- Performance
- Comfort
- Sports driving
- Sporty look

Available in 3 colours

1H2.7005A1 🛑 1H2.7005A2

1H2.7005A3



## **Technical specifications**





**COMPATIBLE VEHICLES**