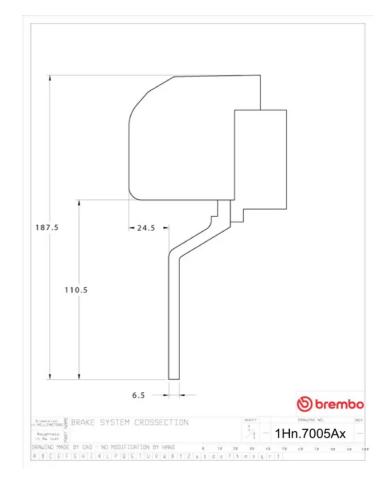

## () brembo

## UPGRADE GT KIT 1H2.7005A\_

The 1H2.7005A\_ GT kit is synonymous with superior performance

Complete braking systems, comprising components derived from the world of motorsports and offering unrivalled levels of technology on the market. They feature aluminium radial-mounted fixed calipers, with opposing pistons. Depending on the type of system and the required performance level, the calipers can either be in two-parts, monoblock or even monoblock machined from solid billet metal. The uprated brake discs can be integral (one-piece) or composite, drilled or slotted.



- Brembo quality
- Safety
- Performance
- Comfort
- Sports driving
- Sporty look

Available in 3 colours

1H2.7005A1 🛑 1H2.7005A2

1H2.7005A3



## **Technical specifications**





**COMPATIBLE VEHICLES**