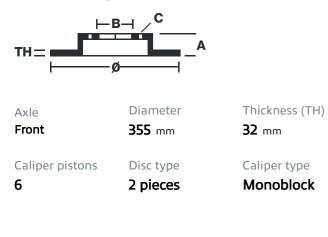

## () brembo

## UPGRADE GT | S KIT 1M1.8017AS

The 1M1.8017AS GT kit is synonymous with superior performance

Complete braking systems, comprising components derived from the world of motorsports and offering unrivalled levels of technology on the market. They feature aluminium radial-mounted fixed calipers, with opposing pistons. Depending on the type of system and the required performance level, the calipers can either be in two-parts, monoblock or even monoblock machined from solid billet metal. The uprated brake discs can be integral (one-piece) or composite, drilled or slotted.

- Brembo quality
- Safety
- Performance
- Comfort
- Racing inspired
- Sports driving
- Sporty look

Available in 1 colours



1M1.8017ASS





## **Technical specifications**