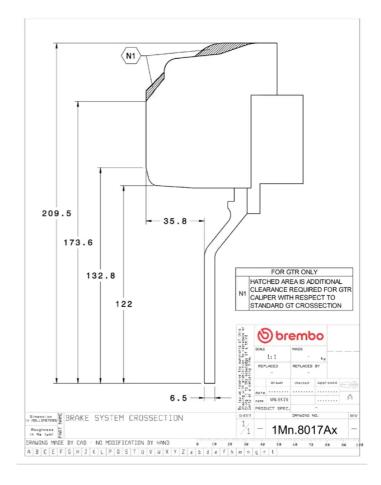

## () brembo

## UPGRADE GT | S KIT 1M1.8017AS

The 1M1.8017AS GT kit is synonymous with superior performance

Complete braking systems, comprising components derived from the world of motorsports and offering unrivalled levels of technology on the market. They feature aluminium radial-mounted fixed calipers, with opposing pistons. Depending on the type of system and the required performance level, the calipers can either be in two-parts, monoblock or even monoblock machined from solid billet metal. The uprated brake discs can be integral (one-piece) or composite, drilled or slotted.

- Brembo quality
- Safety
- Performance
- Comfort
- Racing inspired
- Sports driving
- Sporty look

Available in 1 colours



1M1.8017ASS





## **Technical specifications**