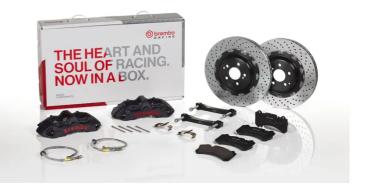

## UPGRADE GT | S KIT 1M1.8017AS

The 1M1.8017AS GT kit is synonymous with superior performance

Complete braking systems, comprising components derived from the world of motorsports and offering unrivalled levels of technology on the market. They feature aluminium radial-mounted fixed calipers, with opposing pistons. Depending on the type of system and the required performance level, the calipers can either be in two-parts, monoblock or even monoblock machined from solid billet metal. The uprated brake discs can be integral (one-piece) or composite, drilled or slotted.

- Brembo quality
- Safety
- Performance
- Comfort
- Racing inspired
- Sports driving
- Sporty look

Available in 1 colours

1M1.8017ASS