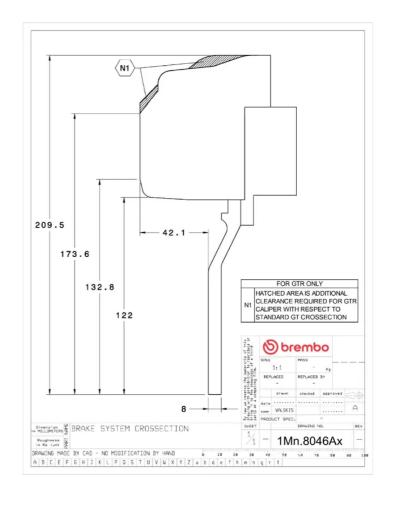

## **Technical specifications**

Axle Diameter Thickness (TH)

**Front** 355 mm 32 mm

Caliper pistons Disc type Caliper type

6 2 pieces Monoblock