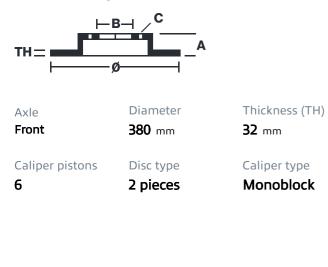

## () brembo

## UPGRADE GT KIT 1M1.9013A\_

The 1M1.9013A\_ GT kit is synonymous with superior performance

Complete braking systems, comprising components derived from the world of motorsports and offering unrivalled levels of technology on the market. They feature aluminium radial-mounted fixed calipers, with opposing pistons. Depending on the type of system and the required performance level, the calipers can either be in two-parts, monoblock or even monoblock machined from solid billet metal. The uprated brake discs can be integral (one-piece) or composite, drilled or slotted.

- Brembo quality
- Safety
- Performance
- Comfort
- Sports driving
- Sporty look

Available in 4 colours

1M1.9013A1

1M1.9013A2

1M1.9013A3

1M1.9013A5





## **Technical specifications**





**COMPATIBLE VEHICLES**