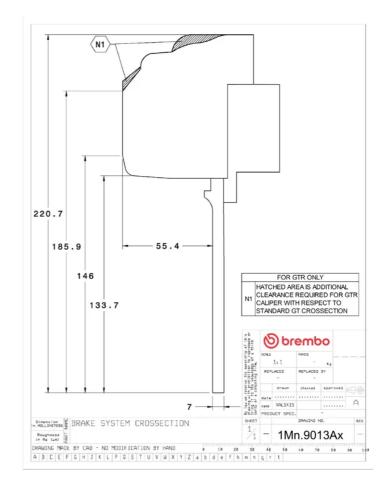

## () brembo

## UPGRADE GT KIT 1M1.9013A\_

The 1M1.9013A\_ GT kit is synonymous with superior performance

Complete braking systems, comprising components derived from the world of motorsports and offering unrivalled levels of technology on the market. They feature aluminium radial-mounted fixed calipers, with opposing pistons. Depending on the type of system and the required performance level, the calipers can either be in two-parts, monoblock or even monoblock machined from solid billet metal. The uprated brake discs can be integral (one-piece) or composite, drilled or slotted.

- Brembo quality
- Safety
- Performance
- Comfort
- Sports driving
- Sporty look

Available in 4 colours

1M1.9013A1

1M1.9013A2

1M1.9013A3

1M1.9013A5





## **Technical specifications**





**COMPATIBLE VEHICLES**