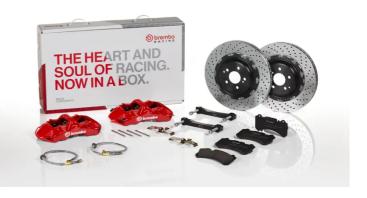

## UPGRADE GT KIT 1M1.9013A\_

The 1M1.9013A\_ GT kit is synonymous with superior performance

Complete braking systems, comprising components derived from the world of motorsports and offering unrivalled levels of technology on the market. They feature aluminium radial-mounted fixed calipers, with opposing pistons. Depending on the type of system and the required performance level, the calipers can either be in two-parts, monoblock or even monoblock machined from solid billet metal. The uprated brake discs can be integral (one-piece) or composite, drilled or slotted.

- Brembo quality
- Safety
- Performance
- Comfort
- Sports driving
- Sporty look

Available in 4 colours

1M1.9013A1

1M1.9013A2

1M1.9013A3

1M1.9013A5