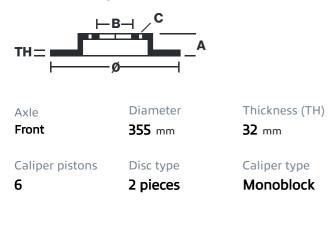

## () brembo

## UPGRADE GT | R KIT 1M2.8006AR

The 1M2.8006AR GT kit is synonymous with superior performance

Complete braking systems, comprising components derived from the world of motorsports and offering unrivalled levels of technology on the market. They feature aluminium radial-mounted fixed calipers, with opposing pistons. Depending on the type of system and the required performance level, the calipers can either be in two-parts, monoblock or even monoblock machined from solid billet metal. The uprated brake discs can be integral (one-piece) or composite, drilled or slotted.

- Brembo quality
- Safety
- Performance
- Comfort
- Racing inspired
- Sports driving
- Sporty look

Available in 1 colours

1M2.8006ARR





## **Technical specifications**