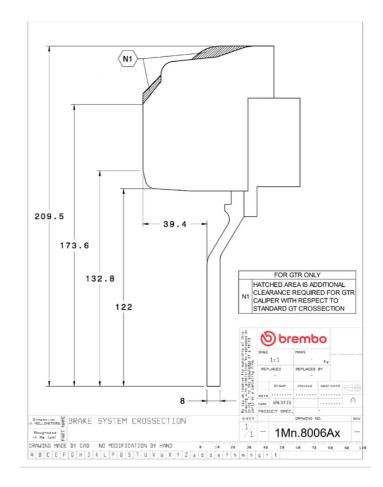

## () brembo

## UPGRADE GT | R KIT 1M2.8006AR

The 1M2.8006AR GT kit is synonymous with superior performance

Complete braking systems, comprising components derived from the world of motorsports and offering unrivalled levels of technology on the market. They feature aluminium radial-mounted fixed calipers, with opposing pistons. Depending on the type of system and the required performance level, the calipers can either be in two-parts, monoblock or even monoblock machined from solid billet metal. The uprated brake discs can be integral (one-piece) or composite, drilled or slotted.

- Brembo quality
- Safety
- Performance
- Comfort
- Racing inspired
- Sports driving
- Sporty look

Available in 1 colours

1M2.8006ARR





## **Technical specifications**