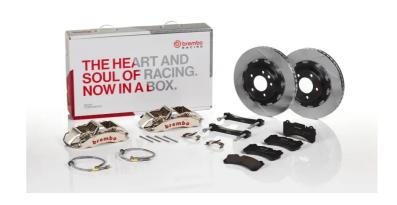

## The 1M2.8008AR GT kit is synonymous with superior performance

Complete braking systems, comprising components derived from the world of motorsports and offering unrivalled levels of technology on the market. They feature aluminium radial-mounted fixed calipers, with opposing pistons. Depending on the type of system and the required performance level, the calipers can either be in two-parts, monoblock or even monoblock machined from solid billet metal. The uprated brake discs can be integral (one-piece) or composite, drilled or slotted.

- ✓ Brembo quality
- ✓ Safety
- ✓ Performance
- ✓ Comfort
- Racing inspired
- Sports driving
- Sporty look

1M2.8008ARR

## **Technical specifications**

Axle Diameter Thickness (TH)

**Front** 355 mm 32 mm

Caliper pistons Disc type Caliper type

6 2 pieces Monoblock