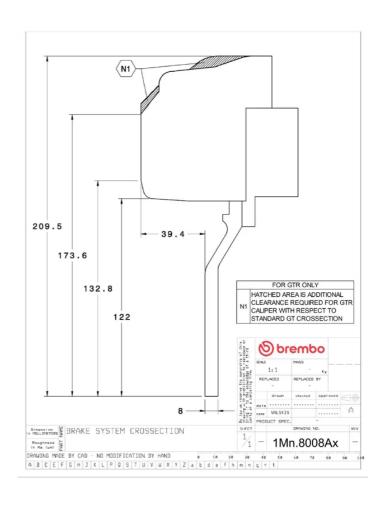

## **Technical specifications**

Axle Diameter Thickness (TH)

**Front** 355 mm 32 mm

Caliper pistons Disc type Caliper type

6 2 pieces Monoblock