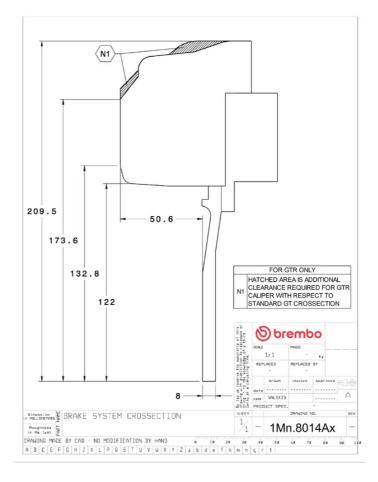

## **Technical specifications**

Axle Diameter Thickness (TH)

Front 355 mm 32 mm

Caliper pistons Disc type Caliper type

6 2 pieces Monoblock

**COMPATIBLE VEHICLES**