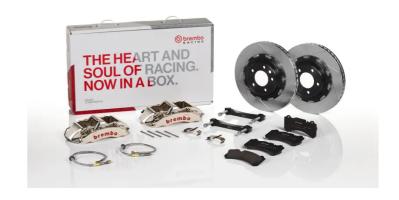

## UPGRADE GT | R KIT 1M2.8015AR

## The 1M2.8015AR GT kit is synonymous with superior performance

Complete braking systems, comprising components derived from the world of motorsports and offering unrivalled levels of technology on the market. They feature aluminium radial-mounted fixed calipers, with opposing pistons. Depending on the type of system and the required performance level, the calipers can either be in two-parts, monoblock or even monoblock machined from solid billet metal. The uprated brake discs can be integral (one-piece) or composite, drilled or slotted.